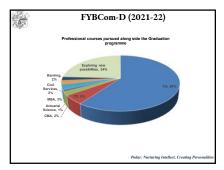

n Program**

#### 2021-22

All FYBCom/BMS/BAS students are hereby informed that, a small orientation is organized on 7th September, 2021, to commence the academic year 2021-22. Students are required to download the FreeConferenceCall app to attend the meeting.

Principal Dr. Shobana Vasudevan will address the session.

All students are required to attend this Orientation program.

Day & Date: Tuesday, 7th September, 2021

Time: 12:15

**Online Platform: FreeConferenceCall** 

Link: https://join.freeconferencecall.com/rapodaronline

Sd-

Vice Principal

**Podar : Nurturing Intellect, Creating Personalities.** 



Students attending the orientation programme on 07/09/2021

**Podar : Nurturing Intellect, Creating Personalities.** 

**Podar : Nurturing Intellect, Creating Personalities.** 







R. A. Podar College of Commerce and Economics (Autonomous)

Welcomes Parents and students of F.Y.B.Com-D to the Mentor-Mentee Interactive Session

> Tuesday, 28<sup>th</sup> September 2021 12:30 pm

(For better bandwidth, kindly keep your videos switched off and audio muted) Pola: Naraning Institus, Creating Pr

| Name of the Course                              | Name of the Teacher                           | Name of the Teacher       | Name of the<br>Teacher |
|-------------------------------------------------|-----------------------------------------------|---------------------------|------------------------|
| Accountancy & Financial<br>Management-I & II    | Mr. Suryakant Pagare (SSP)                    | Dr. Amruta Patil(AP)      |                        |
| Business Communicatio